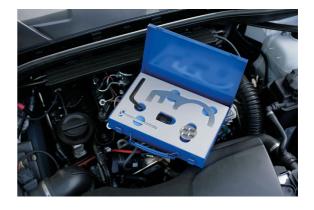

## **Engine Timing Tool Kit - for BMW, MINI**

Designed for the BMW & MINI 1.6L and 2.0L N47 and 3.0L N57 diesel engines to allow the engine timing to be set and the fuel pump sprocket to be removed. The 5196 kit allows the user to check, set and maintain the timing as well as remove the diesel fuel pump without disturbing the camchain set-up.

LASER Kamasa Gunson Connect

- MINI applications: Clubman, Clubvan, Coupe, Roadster, Countryman and Paceman; 1.6 and 2.0L with N47 engine codes.
- · For chain driven diesel engines.
- Six piece kit including fuel pump pulley removal tool (equivalent to OEM 11 8 030) and crankshaft pulley turning tool.
- Made in Sheffield.