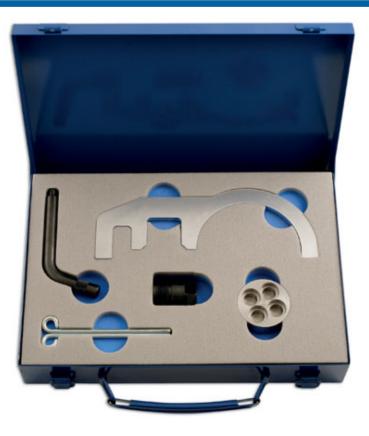

## **Engine Timing Tool Kit - for BMW, MINI**

Designed for the BMW & MINI 1.6L and 2.0L N47 and 3.0L N57 diesel engines to allow the engine timing to be set and the fuel pump sprocket to be removed. The 5196 kit allows the user to check, set and maintain the timing as well as remove the diesel fuel pump without disturbing the camchain set-up.

LASER Kamasa Gunson Connect

- MINI applications: Clubman, Clubvan, Coupe, Roadster, Countryman and Paceman; 1.6 and 2.0L with N47 engine codes.
- · For chain driven diesel engines.
- Six piece kit including fuel pump pulley removal tool (equivalent to OEM 11 8 030) and crankshaft pulley turning tool.
- Made in Sheffield.