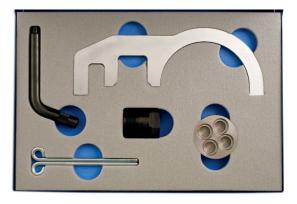

## **Engine Timing Tool Kit - for BMW, MINI**

Designed for the BMW & MINI 1.6L and 2.0L N47 and 3.0L N57 diesel engines to allow the engine timing to be set and the fuel pump sprocket to be removed. The 5196 kit allows the user to check, set and maintain the timing as well as remove the diesel fuel pump without disturbing the camchain set-up.

LASER Kamasa Gunson Connect

- MINI applications: Clubman, Clubvan, Coupe, Roadster, Countryman and Paceman; 1.6 and 2.0L with N47 engine codes.
- · For chain driven diesel engines.
- Six piece kit including fuel pump pulley removal tool (equivalent to OEM 11 8 030) and crankshaft pulley turning tool.
- Made in Sheffield.