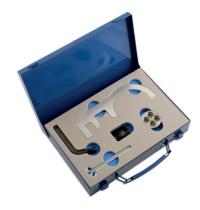

## **Engine Timing Tool Kit - for BMW, MINI**

Designed for the BMW & MINI 1.6L and 2.0L N47 and 3.0L N57 diesel engines to allow the engine timing to be set and the fuel pump sprocket to be removed. The 5196 kit allows the user to check, set and maintain the timing as well as remove the diesel fuel pump without disturbing the camchain set-up.

LASER Kamasa Gunson Connect

- MINI applications: Clubman, Clubvan, Coupe, Roadster, Countryman and Paceman; 1.6 and 2.0L with N47 engine codes.
- · For chain driven diesel engines.
- Six piece kit including fuel pump pulley removal tool (equivalent to OEM 11 8 030) and crankshaft pulley turning tool.
- Made in Sheffield.